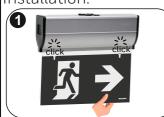

## Installation:

The product contains bracket for wall mounting and spacers for ceiling mounting.

- **Step 1:** For double sided pictogram, install the appropriate pictograms to both sides, push up until you hear click sound. For single sided pictogram, there is one blind pictogram in the package.
- S tep 2: In stall the retaining clip to hold the pictograms.
- **Step 3:** Dismantle the luminaire by sliding the mounting part as shown in picture. Fasten the mounting part (with screws from within) to either wall bracket(supplied), ceiling (with or without supplied spacers), pendulum, wire or flag bracket.
- **Step 4:** Make a hole on a black grommet and pass the 24V cable through it. Connect the cable to the terminal blocks: AC1 and AC2. Power supply cables cross section should be 0.8 3 mm<sup>2</sup>. Tighten the cable tie around the cables.