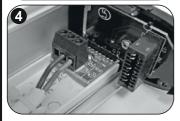

## Installation:

The product contains bracket for wall mounting and spacers for ceiling mounting.

- **Step 1:** For double sided pictogram, install the appropriate pictograms to both sides, push up until you hear click sound. For single sided pictogram, there is one blind pictogram in the package.
- S tep 2: In stall the retaining clip to hold the pictograms.
- **Step 3:** Dismantle the luminaire by sliding the mounting part as shown in picture. Fasten the mounting part (with screws from within) to either wall bracket(supplied), ceiling (with or without supplied spacers), pendulum, wire or flag bracket.
- **Step 4:** Make a hole on a black grommet and pass the 24V cable through it. Connect the cable to the terminal blocks: AC1 and AC2. Power supply cables cross section should be 0.8 3 mm<sup>2</sup>. Tighten the cable tie around the cables.