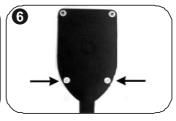

**Step 5:** Slide the two aluminium parts carefully together.

**Step 6:** Fasten the two screws (included) as shown in the picture. **Step 7:** Fasten the two screws (included) as shown in the picture.