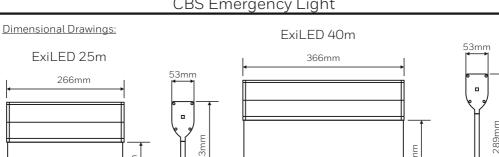

| Technical description              | ExiLED 25m CBS 24V                                                          | ExiLED 40m CBS 24V |
|------------------------------------|-----------------------------------------------------------------------------|--------------------|
| Part no.:                          | 290144                                                                      | 290146             |
| Operation Voltage:                 | 15-30V DC, 17-27V AC / 50-60Hz                                              |                    |
| Maximum Power Consumption:         | 1.25W / 1.4VA                                                               | 1.43W / 1.6VA      |
| Lumen output:                      | 150 lm                                                                      | 180 lm             |
| Produced in accordance with:       | EN 60598-1, EN 60598-2-22, EN 55015<br>EN 61547, EN 61000-3-2, EN 61000-3-3 |                    |
| Ambient Temperature Range:         | -30 to 50 °C                                                                |                    |
| Relative Humidity:                 | Up to 95%                                                                   |                    |
| Degress of cover protection:       | IP40                                                                        |                    |
| Technical lifetime (light source): | > 100000 hours                                                              |                    |
| Weight:                            | 820 gr                                                                      | 1320 gr            |