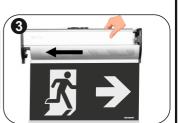

## Installation:

The product contains bracket for wall mounting and spacers for ceiling mounting.

- **Step 1:** For double sided pictogram, install the appropriate pictograms to both sides, push up until you hear click sound. For single sided pictogram, there is one blind pictogram in the package.
- S tep 2: In stall the retaining clip to hold the pictograms.
- **Step 3:** Dismantle the luminaire by sliding the mounting part as shown in picture. Fasten the mounting part (with screws from within) to either wall bracket(supplied), ceiling (with or without supplied spacers), pendulum, wire or flag bracket.
- **Step 4:** Make a hole on a black grommet and pass the 24V cable through it. Connect the cable to the terminal blocks: AC1 and AC2. Power supply cables cross section should be 0.8 3 mm<sup>2</sup>. Tighten the cable tie around the cables.

**Step 5:** Slide the two aluminium parts carefully together.

**Step 6:** Fasten the two screws (included) as shown in the picture. **Step 7:** Fasten the two screws (included) as shown in the picture.