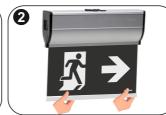

## Installation:

The product contains bracket for wall mounting and spacers for ceiling mounting.

- **Step 1:** For double sided pictogram, install the appropriate pictograms to both sides, push up until you hear click sound. For single sided pictogram, there is one blind pictogram in the package.
- S tep 2: In stall the retaining clip to hold the pictograms.
- **Step 3:** Dismantle the luminaire by sliding the mounting part as shown in picture. Fasten the mounting part (with screws from within) to either wall bracket(supplied), ceiling (with or without supplied spacers), pendulum, wire or flag bracket.
- **Step 4:** Make a hole on a black grommet and pass the 24V cable through it. Connect the cable to the terminal blocks: AC1 and AC2. Power supply cables cross section should be 0.8 3 mm<sup>2</sup>. Tighten the cable tie around the cables.