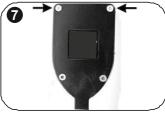

**Step 5:** Slide the two aluminium parts carefully together.

**Step 6:** Fasten the two screws (included) as shown in the picture. **Step 7:** Fasten the two screws (included) as shown in the picture.