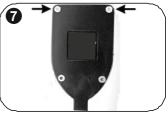

**Step 5:** Slide the two aluminium parts carefully together.

**Step 6:** Fasten the two screws (included) as shown in the picture. **Step 7:** Fasten the two screws (included) as shown in the picture.