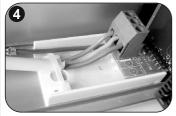

## Installation:

The product contains bracket for wall mounting and spacers for ceiling mounting.

- **Step 1:** For double sided pictogram, install the appropriate pictograms to both sides, push up until you hear click sound. For single sided pictogram, there is one blind pictogram in the package.
- Step 2: In stall the retaining clip to hold the pictograms.
- **Step 3:** Dismantle the luminaire by sliding the mounting part as shown in picture. Fasten the mounting part (with screws from within) to either wall bracket(supplied), ceiling (with orwithout supplied spacers), pendulum, wire or flag bracket.
- **Step 4:** Make a hole on a black grommet and pass the mains cables through it. Connect the mains cables to the terminal blocks: L for live wire, N for neutral and PE for ground. Power supply cables cross section should be 0.8 3 mm². Tighten the cable tie around the cables.