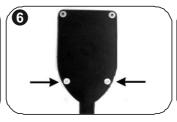

**Step 5:** Slide the two aluminium parts carefully together.

**Step 6:** Fasten the two screws (included) as shown in the picture. **Step 7:** Fasten the two screws (included) as shown in the picture.