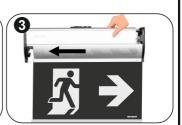

## Installation:

The product contains bracket for wall mounting and spacers for ceiling mounting.

- **Step 1:** For double sided pictogram, install the appropriate pictograms to both sides, push up until you hear click sound. For single sided pictogram, there is one blind pictogram in the package.
- Step 2: In stall the retaining clip to hold the pictograms.
- **Step 3:** Dismantle the luminaire by sliding the mounting part as shown in picture. Fasten the mounting part (with screws from within) to either wall bracket(supplied), ceiling (with orwithout supplied spacers), pendulum, wire or flag bracket.
- **Step 4:** Make a hole on a black grommet and pass the mains cables through it. Connect the mains cables to the terminal blocks: L for live wire, N for neutral and PE for ground. Power supply cables cross section should be 0.8 3 mm². Tighten the cable tie around the cables.

**Step 5:** Slide the two aluminium parts carefully together.

**Step 6:** Fasten the two screws (included) as shown in the picture. **Step 7:** Fasten the two screws (included) as shown in the picture.