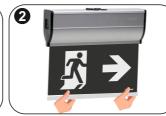

## Installation:

The product contains bracket for wall mounting and spacers for ceiling mounting.

- **Step 1:** For double sided pictogram, install the appropriate pictograms to both sides, push up until you hear click sound. For single sided pictogram, there is one blind pictogram in the package.
- Step 2: In stall the retaining clip to hold the pictograms.
- **Step 3:** Dismantle the luminaire by sliding the mounting part as shown in picture. Fasten the mounting part (with screws from within) to either wall bracket(supplied), ceiling (with orwithout supplied spacers), pendulum, wire or flag bracket.
- **Step 4:** Make a hole on a black grommet and pass the mains cables through it. Connect the mains cables to the terminal blocks: L for live wire, N for neutral and PE for ground. Power supply cables cross section should be 0.8 3 mm². Tighten the cable tie around the cables.