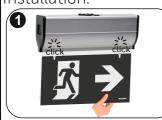

## Installation:

The product contains bracket for wall mounting and spacers for ceiling mounting.

- **Step 1:** For double sided pictogram, install the appropriate pictograms to both sides, push up until you hear click sound. For single sided pictogram, there is one blind pictogram in the package.
- Step 2: In stall the retaining clip to hold the pictograms.
- **Step 3:** Dismantle the luminaire by sliding the mounting part as shown in picture. Fasten the mounting part (with screws from within) to either wall bracket(supplied), ceiling (with orwithout supplied spacers), pendulum, wire or flag bracket.
- **Step 4:** Make a hole on a black grommet and pass the mains cables through it. Connect the mains cables to the terminal blocks: L for live wire, N for neutral and PE for ground. Power supply cables cross section should be 0.8 3 mm². Tighten the cable tie around the cables.