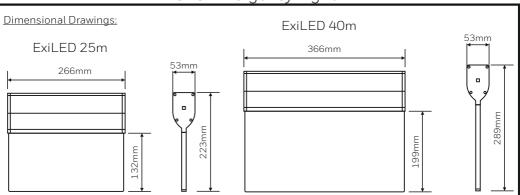

| Technical description              | ExiLED 25m CBS 230V                                                         | ExiLED 40m CBS 230V |
|------------------------------------|-----------------------------------------------------------------------------|---------------------|
| Part no.:                          | 290142                                                                      | 290143              |
| Operation Voltage:                 | 85-250V AC/DC, 50-60 Hz                                                     |                     |
| Maximum Power Consumption:         | 1.55W / 1.85VA                                                              | 1.8W / 2.1VA        |
| Lumen output:                      | 150 lm                                                                      | 180 lm              |
| Produced in accordance with:       | EN 60598-1, EN 60598-2-22, EN 55015<br>EN 61547, EN 61000-3-2, EN 61000-3-3 |                     |
| Ambient Temperature Range:         | -30 to 50 °C                                                                |                     |
| Relative Humidity:                 | Up to 95%                                                                   |                     |
| Degress of cover protection:       | IP40                                                                        |                     |
| Technical lifetime (light source): | > 100000 hours                                                              |                     |
| Weight:                            | 840 gr                                                                      | 1350 gr             |