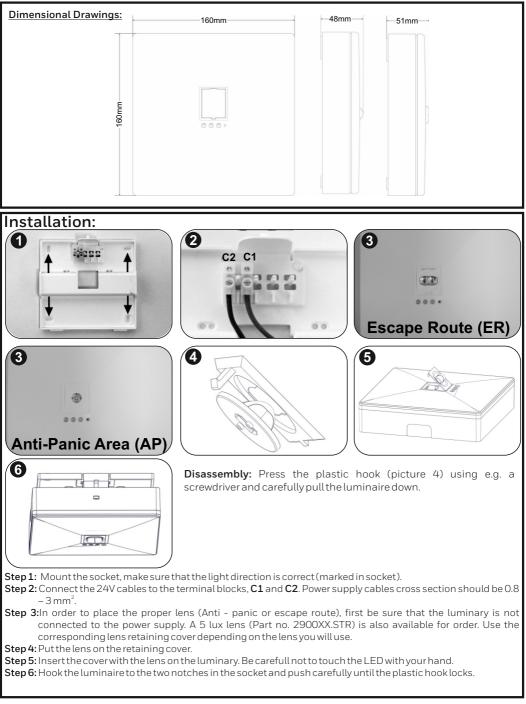

## Ova/OmniLED Centralized

| Technical description              | Ova-OmniLED LED 24V Centralized |
|------------------------------------|---------------------------------|
| Part no.:                          | 138371                          |
| Operation Voltage:                 | 15-30V DC,17-27V AC / 50-60 Hz  |
| Maximum Power Consumption:         | 3.2W / 3.5VA                    |
| Lumen output:                      | 270 lm                          |
| Produced in accordance with:       | EN 60598-1, EN 60598-2-22       |
| Ambient Temperature Range:         | -30 to 50 °C                    |
| Relative Humidity:                 | Up to 95%                       |
| Degress of cover protection:       | IP20                            |
| Technical lifetime (light source): | > 100000 hours                  |
| Weight:                            | 370 gr                          |