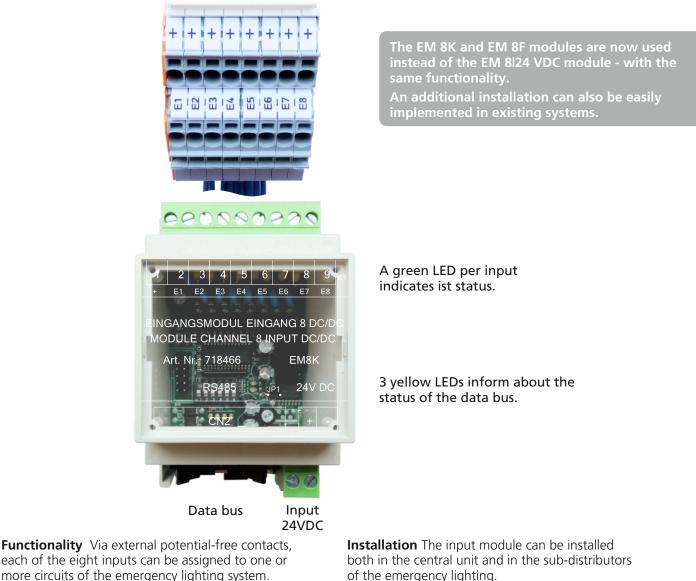

## Input module INPUT 8 DC/DC

Module for up to 8 digital inputs for programming the outgoing circuits

**Technical data** 

| Inputs:            | 8 x 24 VDC      |
|--------------------|-----------------|
| Supply voltage:    | 24 VDC          |
| Dimensions (WxHxD) | 53 x 90 x 58 mm |

each of the eight inputs can be assigned to one or more circuits of the emergency lighting system.

Status display Both the status of the data bus and the status of each individual input is indicated by LEDs.

LED lights up green. The external contact is closed.

LED does not light up. The external contact is open.

Art. 718466 | EM8 K