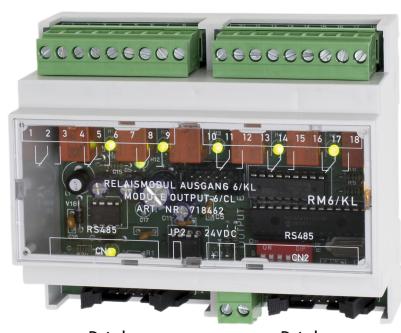

## **Relay module OUTPUT 6 / CL**

Module for up to 6 potential-free programmable signalling contacts

Relay with status LED

3 green LEDs indicate the status of the data bus

Data bus Input 24V

**Functionality** Every signal can be issued via the system on these two-way switches.

**Status tracking via LED** The status of each individual relay as well as the status of the data bus is indicated via LEDs. One LED per relay indicates whether the relay is actuated (LED alight) or released (LED is not alight).

**Installation** The output module can be fitted internally as well as externally. Only one bus cable (LAN CAT 7) is required.