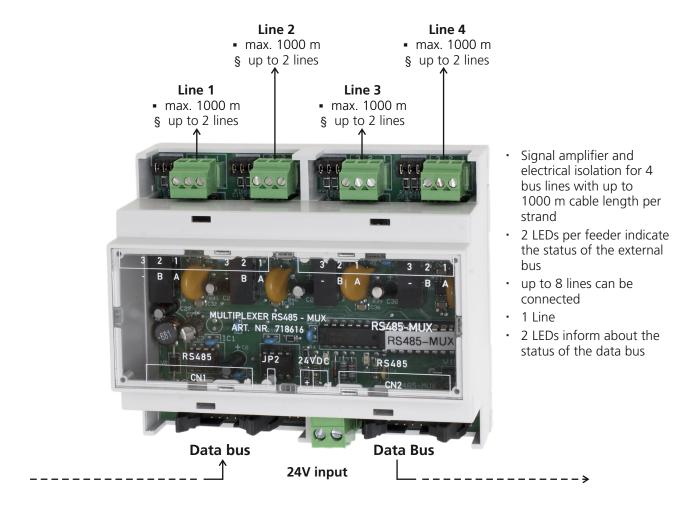

## Multiplexer

Module for installation in central and/or sub-distribution units

**Functionality** By using a multiplexer, up to 4 bus lines with up to 1000 m cable length per line can be connected to one line of a system.

The module is required if three or more star-shaped bus lines are installed on one line.

The bus lines are galvanically isolated from each other..

**Status displays** The status of the data bus is indicated by LEDs.

**Installation** The multiplexer can be installed both in the control centre and in the sub-distributors of the emergency lighting. Only one bus line (LAN CAT 7) is required at a time.

A maximum of 30 input modules and / or 16 output modules can be connected..