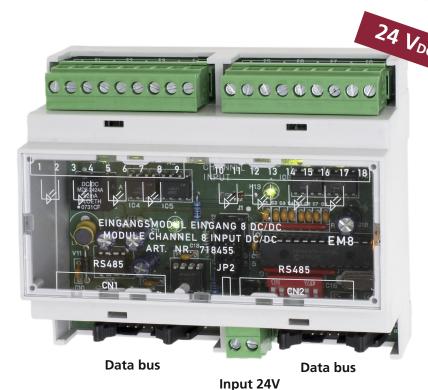

## **Input module INPUT 8 (24 VDC)**

Module for up to 8 digital inputs for programming the outgoing circuits

One LED per input indicates its status.

3 LED indicate the status of the data bus.

**Functionality** By means of external floating contacts, each of the eight inputs can be allocated to one or more circuits of the emergency lighting system.

**Status tracking via LED** The status of each individual input as well as the status of the data bus is indicated via LEDs.

One LED per input indicates ist status:

LED alight. The external switch is closed. LED not alight. The external switch is open.

## **Technical data**

Inputs: 8 x 24 VDC
Supply voltage: 24 VDC
Dimensions (WxHxD in mm): 105x90x58