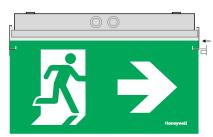

side.

Step 3: Place the marking panel from the one Step 4: Place the plastic cover and push till a click sound is heard.

**Step 5:** Secure the marking panel to the second holding accessory. Place the second plastic cover and push till a click sound is heard.