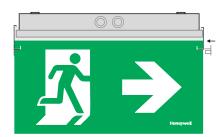

side.

Step 3: Place the marking panel from the one Step 4: Place the plastic cover and push till a click sound is heard.

**Step 5:** Secure the marking panel to the second holding accessory. Place the second plastic cover and push till a click sound is heard.