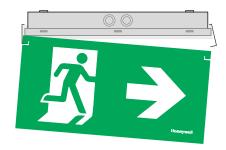

Step 1: Install the required pictograms to both sides.

Step 2: Place the holding accessories to the luminaire.

side.

Step 3: Place the marking panel from the one Step 4: Place the plastic cover and push till a click sound is heard.

Step 5: Secure the marking panel to the second holding accessory. Place the second plastic cover and push till a click sound is heard.

Step 1: Install the required pictograms to both sides.

Step 2: Place the holding accessories to the luminaire.