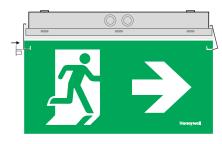

Step 5: Secure the marking panel to the second holding accessory. Place the second plastic cover and push till a click sound is heard.

Step 1: Install the required pictograms to both sides.

Step 2: Place the holding accessories to the luminaire.

side.

Step 3: Place the marking panel from the one Step 4: Place the plastic cover and push till a click sound is heard.

**Step 5:** Secure the marking panel to the second holding accessory. Place the second plastic cover and push till a click sound is heard.