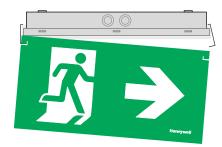

Step 1: Install the required pictograms to both sides.

Step 2: Place the holding accessories to the luminaire.

side.

Step 3: Place the marking panel from the one Step 4: Place the plastic cover and push till a click sound is heard.

Step 5: Secure the marking panel to the second holding accessory. Place the second plastic cover and push till a click sound is heard.

Step 1: Install the required pictograms to both sides.

Step 2: Place the holding accessories to the luminaire.