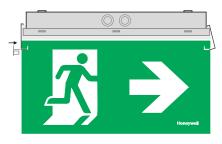

Step 5: Secure the marking panel to the second holding accessory. Place the second plastic cover and push till a click sound is heard.

Step 1: Install the required pictograms to both sides.

Step 2: Place the holding accessories to the luminaire.

side.

Step 3: Place the marking panel from the one Step 4: Place the plastic cover and push till a click sound is heard.

**Step 5:** Secure the marking panel to the second holding accessory. Place the second plastic cover and push till a click sound is heard.