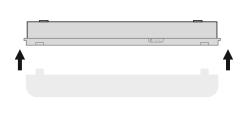

Step 5: Refit the diffusor at the luminaire.

Step 6: Place the first side of the marking panel through the hole with an angle of 45°. Then place the second side.

Step 1: Install the required pictograms and fasten the screws.

Step 3: Remove the diffusor.

Step 5: Refit the diffusor at the luminaire.

Step 2: Install the plastic retaining clip.

Step 6: Place the first side of the marking panel through the hole with an angle of 45°. Then place the second side.