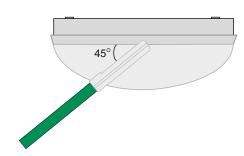

Step 5: Refit the diffusor at the luminaire.

Step 6: Place the first side of the marking panel through the hole with an angle of 45°. Then place the second side.

Step 1: Install the required pictograms and fasten the screws.

Step 3: Remove the diffusor.

Step 5: Refit the diffusor at the luminaire.

Step 2: Install the plastic retaining clip.

Step 6: Place the first side of the marking panel through the hole with an angle of 45°. Then place the second side.