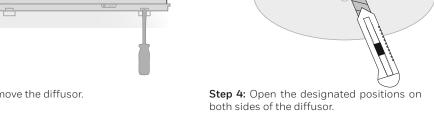

Step 1: Install the required pictograms and fasten the screws.

Step 2: Install the plastic retaining clip.

Step 3: Remove the diffusor.

Step 4: Open the designated positions on both sides of the diffusor.

Step 3: Remove the diffusor.

Step 5: Refit the diffusor at the luminaire.

Step 2: Install the plastic retaining clip.

Step 6: Place the first side of the marking panel through the hole with an angle of 45°. Then place the second side.