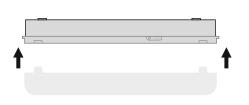

Step 5: Refit the diffusor at the luminaire.

Step 6: Place the first side of the marking panel through the hole with an angle of 45°. Then place the second side.

Step 1: Install the required pictograms and fasten the screws.

Step 3: Remove the diffusor.

Step 5: Refit the diffusor at the luminaire.

Step 2: Install the plastic retaining clip.

Step 6: Place the first side of the marking panel through the hole with an angle of 45°. Then place the second side.