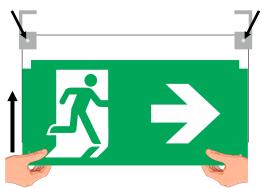

Step 1: Install the required pictograms and fasten the screws.

Step 2: Install the plastic retaining clip.

Step 3: Remove the diffusor.

Step 4: Open the designated positions on both sides of the diffusor.

Step 5: Refit the diffusor at the luminaire.

Step 6: Place the first side of the marking panel through the hole with an angle of 45°. Then place the second side.

Step 1: Install the required pictograms and fasten the screws.

Step 3: Remove the diffusor.

Step 5: Refit the diffusor at the luminaire.

Step 2: Install the plastic retaining clip.

Step 6: Place the first side of the marking panel through the hole with an angle of 45°. Then place the second side.