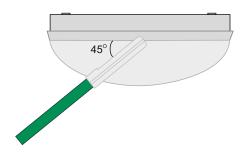

Step 5: Refit the diffusor at the luminaire.

Step 6: Place the first side of the marking panel through the hole with an angle of 45°. Then place the second side.

Step 1: Install the required pictograms and fasten the screws.

Step 3: Remove the diffusor.

Step 5: Refit the diffusor at the luminaire.

Step 2: Install the plastic retaining clip.

Step 6: Place the first side of the marking panel through the hole with an angle of 45°. Then place the second side.