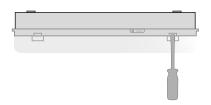

Step 1: Install the required pictograms and fasten the screws.

Step 2: Install the plastic retaining clip.

Step 3: Remove the diffusor.

Step 4: Open the designated positions on both sides of the diffusor.

Step 3: Remove the diffusor.

Step 5: Refit the diffusor at the luminaire.

Step 2: Install the plastic retaining clip.

Step 6: Place the first side of the marking panel through the hole with an angle of 45°. Then place the second side.