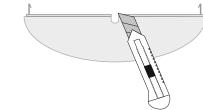

Step 1: Install the required pictograms and fasten the screws.

Step 2: Install the plastic retaining clip.

Step 3: Remove the diffusor.

Step 4: Open the designated positions on both sides of the diffusor.

Step 3: Remove the diffusor.

Step 5: Refit the diffusor at the luminaire.

Step 2: Install the plastic retaining clip.

Step 6: Place the first side of the marking panel through the hole with an angle of 45°. Then place the second side.