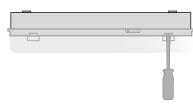

Step 1: Install the required pictograms and fasten the screws.

Step 2: Install the plastic retaining clip.

Step 3: Remove the diffusor.

Step 4: Open the designated positions on both sides of the diffusor.

Step 3: Remove the diffusor.

Step 5: Refit the diffusor at the luminaire.

Step 2: Install the plastic retaining clip.

Step 6: Place the first side of the marking panel through the hole with an angle of 45°. Then place the second side.